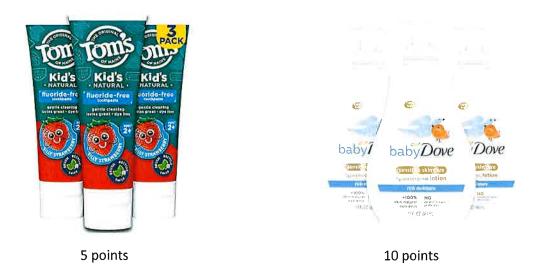

#### **Toiletries**

5 points

5 points

5 points

5 points

5 points

5 points

5 points