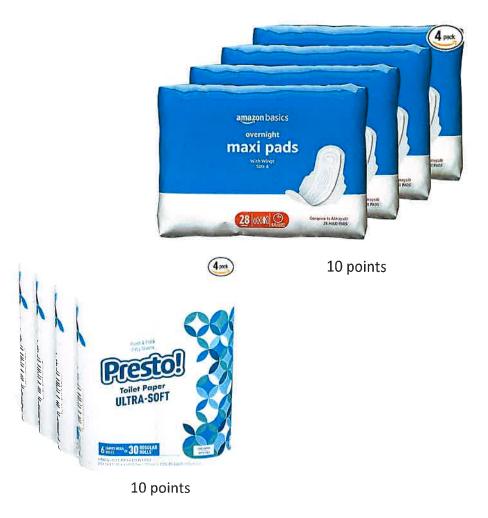

5 points

5 points

5 points

(limited quantity) 25 points

5 points

Diapers/wipes: 10 points for small pack of diapers and one pack of wipes sizes- newborn through 7 (brands vary) Pull-ups sizes 2t-6t