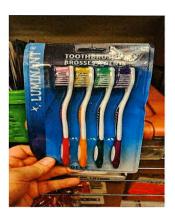

# 5 Points:

Baby Shampoo

Body Wash

Body Wash

<image>

Sport Body Wash

Adult Toothbrushes

Baby Toothbrush

Charcoal toothpaste

Cleaning cloth

Garbage bags (1 roll)

Bucket

Lip balm (1)

Dryer sheets

Scrub brush

Children's toothbrush