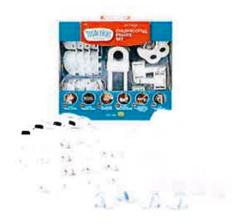

# 25 points:

Ready for baby kit Child

Child proofing kit

Child proofing kit

Potty Chair

Set of 8 sensory stepping stones

Set of 3 cookie sheets

Shower curtain/liner