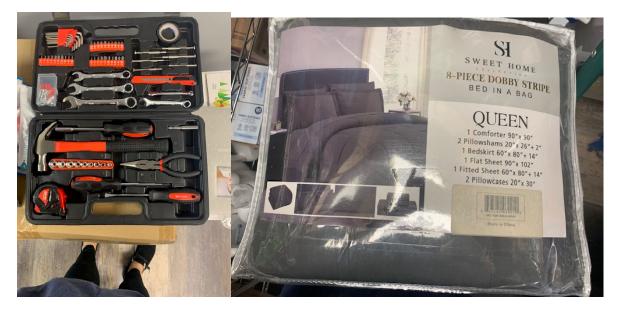

Loaded first aid kit

Large throw blanket 53 piece silverware set

Meal prep container set of 24

35 piece kitchen utensil kit

7 piece cookware set

Roadside emergency kit

Tool kit

Cast Iron Skillet

Queen bedding set

Wall Activity Center (limited quantity)