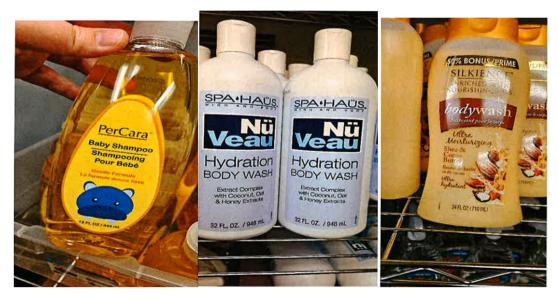

# 5 Points:

Baby Shampoo

Body Wash

Body Wash

<image>

Sport Body Wash

Adult Toothbrushes

Baby Toothbrush