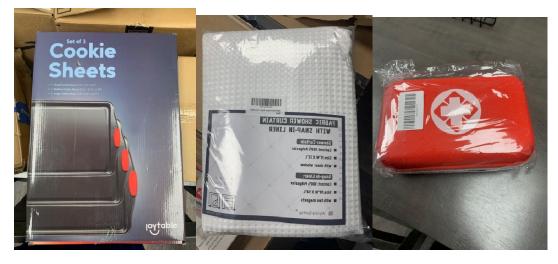

# 25 points:

Ready for baby kit Child

Child proofing kit

Child proofing kit

Potty Chair

Set of 8 sensory stepping stones

Set of 3 cookie sheets

Shower curtain/liner

Loaded first aid kit

Large throw blanket 53 piece silverware set

Meal prep container set of 24

35 piece kitchen utensil kit

7 piece cookware set

Roadside emergency kit

Tool kit

Cast Iron Skillet