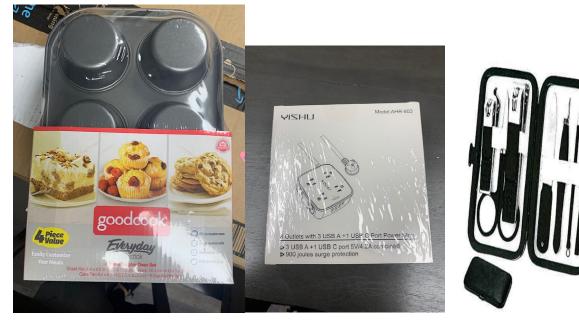

#### Laundry Detergent Sheet

Cutting board set of 5

Toaster oven baking set

USB power strip

Manicure set

Microwaveable Heating Pad

Bathroom Set

**Picture Frame** 